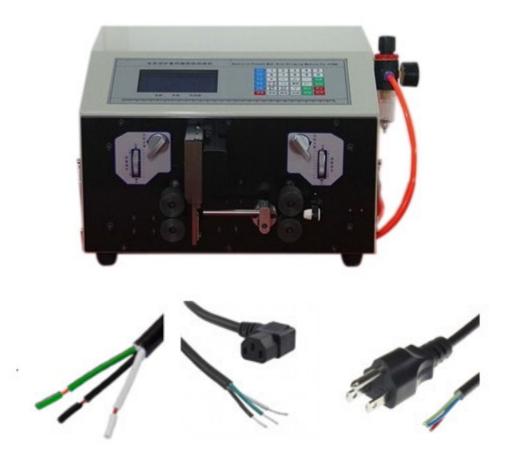

## **HIGH-SPEED POWER CORD CUTTING STRIPPING MACHINE TM-280**

**Product Description** 

Model: TM-HS-280

**Features** 

- Suitable for cutting, head-stripping and tail-stripping of single-strand and multi-strand wire and sheath wire
- The maximum processing cross-sectional area is 4-8mm<sup>2</sup>, the maximum cutting length is 9999mm, head-stripping 250mm and tail-stripping 50mm
- This machine is suitable for stripping sheath wire especially for sheath wire of long wire head and the Wire tail

| Model                                         | TM-HS280                                    |  |  |  |  |  |
|-----------------------------------------------|---------------------------------------------|--|--|--|--|--|
| Weight                                        | 32KG                                        |  |  |  |  |  |
| Overall Dimension                             | 390*350*255mm                               |  |  |  |  |  |
| Power                                         | 200-450W                                    |  |  |  |  |  |
| Mode of Display                               | LCD LIQUID CRYSTAL DISPLAY SCREEN           |  |  |  |  |  |
| Cutting Length                                | 30mm-9999mm                                 |  |  |  |  |  |
| Cutting Tolerance                             | ≤0.002*L(CUTTING LENGTH)                    |  |  |  |  |  |
| Sheath Stripping Length                       | HEAD 0.1-250mm,TAIL 0.1-150mm               |  |  |  |  |  |
| Cutting the Cross-Sectional Area of Wire Core | 4-8mm <sup>2</sup>                          |  |  |  |  |  |
| Maximum Diameter of Conduit Pipe              | 11                                          |  |  |  |  |  |
| Middle-Stripping                              | 13 PLACES OF STRING                         |  |  |  |  |  |
| Material of Knife                             | TUNGSTEN STEEL                              |  |  |  |  |  |
| Stripping Speed                               | 4000-10000PCS/H                             |  |  |  |  |  |
| Mode of Driving                               | FOUR-WHEELED DRIVE(EACH STEP 0.1mm FORWARD) |  |  |  |  |  |
| Adjusting Speed                               | 0 SLOWEST, 9 FASTEST                        |  |  |  |  |  |