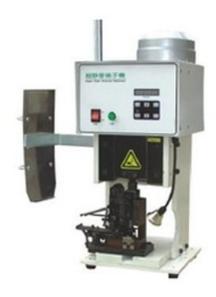

# **CRIMPING MACHINES TM-6.0**

# **Product Description**

Model: TM 6.0 Side feed and vertical feed terminal crimping high-speed machine

## **Description**

- The use of advanced electronic control, with high precision, imported electromagnetic clutch /brake, move fast, and accurate.
- Low noise, low power consumption, feeding standards, high efficiency.
- A wider range of height adjustment, higher regulation accuracy, saving time for crimp height adjustment.
- Maybe in the configuration: direct-card mode, transverse mode to send cards to achieve universal crimping.