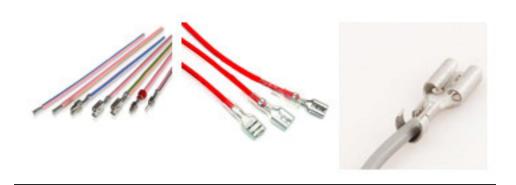

# **CRIMPING MACHINES TM-6.0**

# **Product Description**

Model: TM 6.0 Side feed and vertical feed terminal crimping high-speed machine

## **Description**

- The use of advanced electronic control, with high precision, imported electromagnetic clutch /brake, move fast, and accurate.
- Low noise, low power consumption, feeding standards, high efficiency.
- A wider range of height adjustment, higher regulation accuracy, saving time for crimp height adjustment.
- Maybe in the configuration: direct-card mode, transverse mode to send cards to achieve universal crimping.