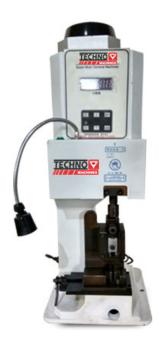

# **CRIMPING MACHINES TM-2.0**

## **Product Description**

Model: TM 2.0 Side feed and vertical feed terminal crimping high-speed machine.

#### **Features**

• The use of advanced electronic control, with high precision, imported electromagnetic clutch/brake, move fast, and accurate.

- Low noise, low power consumption, feeding standards, high efficiency.
- A wider range of height adjustment, higher regulation accuracy, saving time for crimp height adjustment.
- Maybe in the configuration direct-card mode transverse mode to send cards to achieve universal crimping.

#### **Specification**

| Model          | TM-2.0              |     |
|----------------|---------------------|-----|
| Pressing Force | 2.0 ton             |     |
| Dimension      | 280X320X650MM       |     |
| Motor Power    | 0.75KW              |     |
| Power Supply   | AC220V 50/60HZ      | 444 |
| Strode Length  | 30MM (Can Set 40MM) | -   |