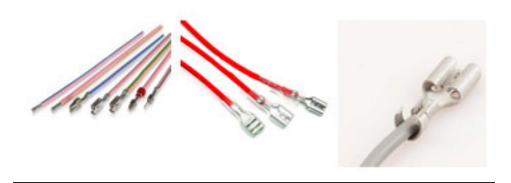

## **Product Description**

Model: TM 2.0 Side feed and vertical feed terminal crimping high-speed machine.

#### **Features**

• The use of advanced electronic control, with high precision, imported electromagnetic clutch/brake, move fast, and accurate.

- Low noise, low power consumption, feeding standards, high efficiency.
- A wider range of height adjustment, higher regulation accuracy, saving time for crimp height adjustment.
- Maybe in the configuration direct-card mode transverse mode to send cards to achieve universal crimping.