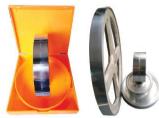

# **Ink Printing Wheel**

**Outer Diameter Specification:** 80/86/100/120/160/320

Material: Ming and Steel / Full Steel

**Uses:** Wire Ink edge word **Note:** Other Specification can

be customized by customer requirements

**Concave Ink PrintingWheel** 

Outer Diameter Specification: 80/86/100

Material: All Steel / All Copper Thickness Degree: 3.2 / 4.0 / 5.0

Use Limitation: Small Line Printing Character