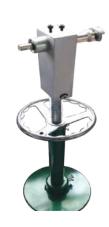

Transfer Machine (LM-100)
Style: Neumatic, Manual

Adaption to the outer diameter: 100

Printing Speed: 0-300 m/min.

Weight: 46 Kg

**Dimenssion:** 1100 X 400 X400

Features: Suitable for Network lines, Data lines and

other uneven surface.

The Embossing Machine (LM-120)
Adaption to the outer diameter: 100

Printing Speed: 0-300 m/min.

Weight: 46 Kg

**Dimenssion:** 1100 X 400 X400

**Features:** Directly pressing the wire surface, Simple