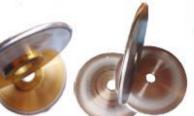

# **Ink Printing Wheel**

**Outer Diameter Specification:** 80/86/100/120/160/320

Material: Ming and Steel / Full Steel

**Uses:** Wire Ink edge word **Note:** Other Specification can

be customized by customer requirements

**Concave Ink PrintingWheel** 

Outer Diameter Specification: 80/86/100

Material: All Steel / All Copper Thickness Degree: 3.2 / 4.0 / 5.0

Use Limitation: Small Line Printing Character

#### **Convex Wheel**

Outer Diameter Specification: 40-320 (Customizable)

Material: Aluminum Sets, Steel, Copper, Aluminum, Stainless Steel.

Working Art: Engraved word and convex word or Hollow

Curved Surface Process: Concave Concave, Concave Convex,

Convex Concave, Convex Convex

**Uses:** Hot pressing Characters on wire and cables, Environmental Protection and Long Service life.

Full Aluminum Concave concave word without side

Belted All Aluminum All Copper Concave Surface