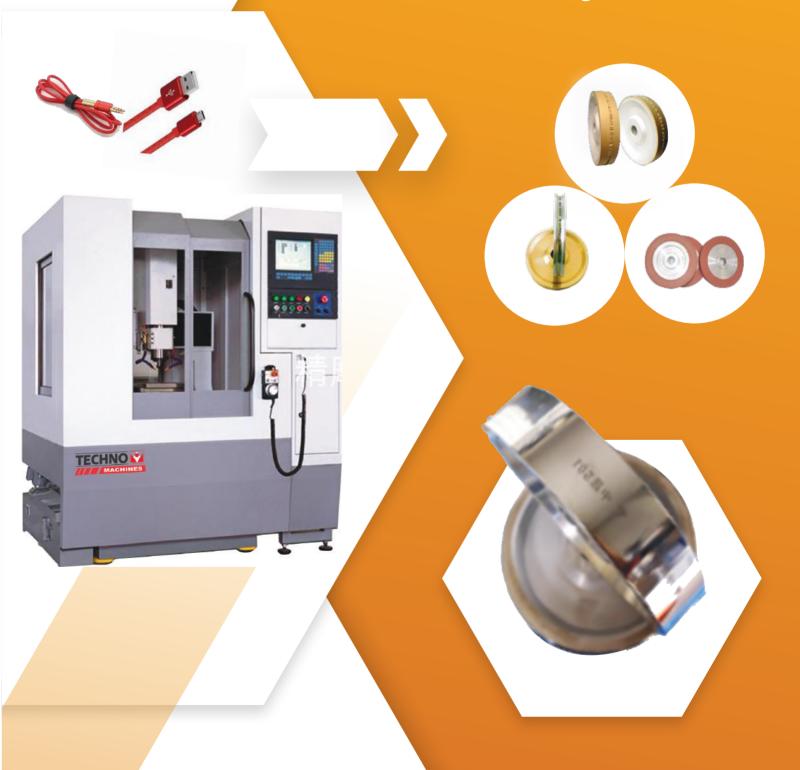

# **Ink Printing Wheel**

**Outer Diameter Specification:** 80/86/100/120/160/320

Material: Ming and Steel / Full Steel

**Uses:** Wire Ink edge word **Note:** Other Specification can

be customized by customer requirements

**Concave Ink PrintingWheel** 

Outer Diameter Specification: 80/86/100

Material: All Steel / All Copper Thickness Degree: 3.2 / 4.0 / 5.0

Use Limitation: Small Line Printing Character

#### **Convex Wheel**

Outer Diameter Specification: 40-320 (Customizable)

Material: Aluminum Sets, Steel, Copper, Aluminum, Stainless Steel.

Working Art: Engraved word and convex word or Hollow

Curved Surface Process: Concave Concave, Concave Convex,

Convex Concave, Convex Convex

**Uses:** Hot pressing Characters on wire and cables, Environmental Protection and Long Service life.

Full Aluminum Concave concave word without side

Belted All Aluminum All Copper Concave Surface

## **Embossing Wheel**

Outer Diameter Specification: 40/80/86/100/120

Material: All (Copper, Aluminuam, Steel, Aluminum Sleeve)

Working Art: Divided engraver and E-Printing

Wheel Preparation Surface: There is flat and Arc Surface

Uses: Hot pressing Various Patterns and logos on wire Cable or leather

Note: Floral Pattern and Specification can be customizable

Large Diameter Aluminum Concave Concave Words

# **Printing Pressure Wheel**

**Specification:** 40/65/100

Material: Plug Steel / Copper / Wood Wordking

**Features:** Different material have different features

Outer Diameter Specification:  $40 \times 20 \times 2.5$ **Concourse Blade:** 20 x 2.5 x 3.2 /20 x 2.5 x 4.0