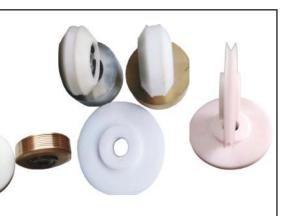

# **Printing Pressure Wheel**

**Specification:** 40/65/100

Material: Plug Steel / Copper / Wood Wordking

**Features:** Different material have different features

Outer Diameter Specification:  $40 \times 20 \times 2.5$ **Concourse Blade:** 20 x 2.5 x 3.2 /20 x 2.5 x 4.0

**Material:** Imported Plastics

**User Layer:** Wire and Electricity Printing Blade