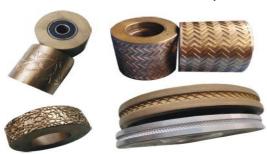

# **Ink Printing Wheel**

**Outer Diameter Specification:** 80/86/100/120/160/320

Material: Ming and Steel / Full Steel

**Uses:** Wire Ink edge word **Note:** Other Specification can

be customized by customer requirements

**Concave Ink PrintingWheel** 

Outer Diameter Specification: 80/86/100

Material: All Steel / All Copper Thickness Degree: 3.2 / 4.0 / 5.0

Use Limitation: Small Line Printing Character

#### **Convex Wheel**

Outer Diameter Specification: 40-320 (Customizable)

Material: Aluminum Sets, Steel, Copper, Aluminum, Stainless Steel.

Working Art: Engraved word and convex word or Hollow

Curved Surface Process: Concave Concave, Concave Convex,

Convex Concave, Convex Convex

**Uses:** Hot pressing Characters on wire and cables, Environmental Protection and Long Service life.

Full Aluminum Concave concave word without side

Belted All Aluminum All Copper Concave Surface