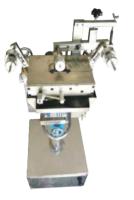

### **Printing Machines**

**High Speed Machine (HM-100)** 

Selection of outer diameter: 86-100

**Printing Speed:** 0-300 m/min.

Weight: 46 Kg

**Dimenssion:** 1100 X 400 X400 **Features:** Economical, Practical

**Second Generation High Speed Machine (HM-100)** 

Selection of outer diameter: 86-100

Printing Speed: 0-600 m/min.

Weight: 70 Kg

**Dimenssion:** 1100 X 400 X400

**Features:** German Made Stainless Steel, Easy to Clean, Environment friendly, Stable, Durable.

Transfer Machine (LM-100)
Style: Neumatic, Manual

Adaption to the outer diameter: 100

Printing Speed: 0-300 m/min.

Weight: 46 Kg

**Dimenssion:** 1100 X 400 X400

Features: Suitable for Network lines, Data lines and

other uneven surface.

The Embossing Machine (LM-120)
Adaption to the outer diameter: 100

Printing Speed: 0-300 m/min.

Weight: 46 Kg

**Dimenssion:** 1100 X 400 X400

**Features:** Directly pressing the wire surface, Simple

and practical

**Embossed Four Sided Printing Machine (HM-S401)** 

**Printing Speed:** 0-300 m/min.

Weight: 50 Kg

**Dimenssion:** 1100 X 400 X400

Features: Can embossed four side, Spiral Embossed,

Fast and Efficient