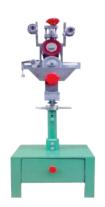

### **Printing Machines**

**High Speed Machine (HM-100)** 

Selection of outer diameter: 86-100

**Printing Speed:** 0-300 m/min.

Weight: 46 Kg

**Dimenssion:** 1100 X 400 X400 **Features:** Economical, Practical

**Second Generation High Speed Machine (HM-100)** 

Selection of outer diameter: 86-100

Printing Speed: 0-600 m/min.

Weight: 70 Kg

**Dimenssion:** 1100 X 400 X400

**Features:** German Made Stainless Steel, Easy to Clean, Environment friendly, Stable, Durable.