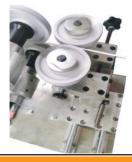

and practical

**Embossed Four Sided Printing Machine (HM-S401)** 

**Printing Speed:** 0-300 m/min.

Weight: 50 Kg

**Dimenssion:** 1100 X 400 X400

Features: Can embossed four side, Spiral Embossed,

Fast and Efficient