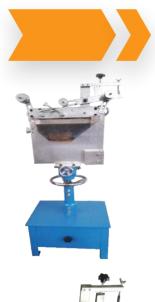

### **Printing Machines**

**High Speed Machine (HM-100)** 

Selection of outer diameter: 86-100

**Printing Speed:** 0-300 m/min.

Weight: 46 Kg

**Dimenssion:** 1100 X 400 X400 **Features:** Economical, Practical

**Second Generation High Speed Machine (HM-100)** 

Selection of outer diameter: 86-100

Printing Speed: 0-600 m/min.

Weight: 70 Kg

**Dimenssion:** 1100 X 400 X400

**Features:** German Made Stainless Steel, Easy to Clean, Environment friendly, Stable, Durable.

Transfer Machine (LM-100)
Style: Neumatic, Manual

Adaption to the outer diameter: 100

Printing Speed: 0-300 m/min.

Weight: 46 Kg

**Dimenssion:** 1100 X 400 X400

Features: Suitable for Network lines, Data lines and

other uneven surface.

The Embossing Machine (LM-120)
Adaption to the outer diameter: 100

Printing Speed: 0-300 m/min.

Weight: 46 Kg

**Dimenssion:** 1100 X 400 X400

**Features:** Directly pressing the wire surface, Simple

and practical

**Embossed Four Sided Printing Machine (HM-S401)** 

**Printing Speed:** 0-300 m/min.

Weight: 50 Kg

**Dimenssion:** 1100 X 400 X400

Features: Can embossed four side, Spiral Embossed,

Fast and Efficient