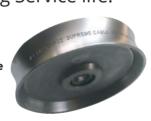

## **Embossing Wheel**

Outer Diameter Specification: 40/80/86/100/120

Material: All (Copper, Aluminuam, Steel, Aluminum Sleeve)

Working Art: Divided engraver and E-Printing

Wheel Preparation Surface: There is flat and Arc Surface

Uses: Hot pressing Various Patterns and logos on wire Cable or leather

Note: Floral Pattern and Specification can be customizable

Large Diameter Aluminum Concave Concave Words