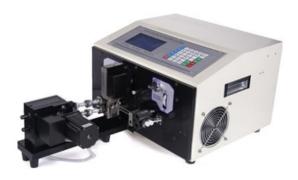

# HIGH-SPEED WIRE CUTTING STRIPPING AND TWISTING MACHINE-260T

### **Product Description**

Model: TM-HS-260T

#### **Features**

- Suitable for Cutting, Head-stripping and Tail-stripping of Single-strand and multi-strand wire and sheath wire
- The maximum processing cross-sectional area is 0.1-3mm², the maximum cutting length is 9999mm, head-stripping 25mm and tail-stripping 15mm
- Suitable for stripping and twisting super short wires with the shortest wire of 28-30mm
- With rollers lifting function when stripping wirehead