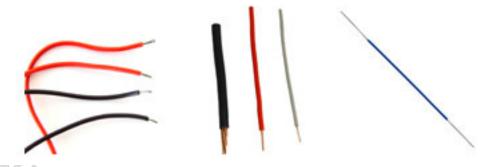

#### **Features**

- Suitable for Cutting, Head-stripping and Tail-stripping of Single-strand and multi-strand wire and sheath wire
- The maximum processing cross-sectional area is 0.1-3mm², the maximum cutting length is 9999mm, head-stripping 25mm and tail-stripping 15mm
- Suitable for stripping and twisting super short wires with the shortest wire of 28-30mm
- With rollers lifting function when stripping wirehead